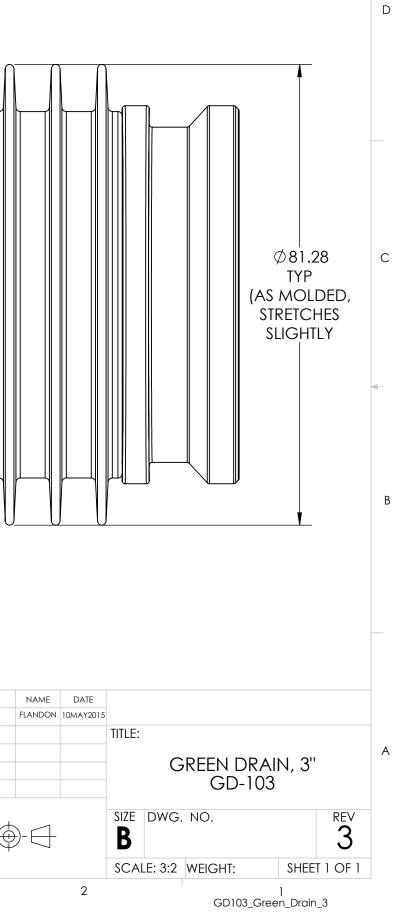

D

С

В

А

SECTION A-A

| 5 |                                                                                                                                                                                                                                       | 4           |         | 3                                                                                                                                      |                   |        |
|---|---------------------------------------------------------------------------------------------------------------------------------------------------------------------------------------------------------------------------------------|-------------|---------|----------------------------------------------------------------------------------------------------------------------------------------|-------------------|--------|
|   | PROPRIETARY AND CONFIDENTIAL<br>THE INFORMATION CONTAINED IN THIS<br>DRAWING IS THE SOLE PROPERTY OF<br>LIQUIDBREAKER. ANY REPRODUCTION IN<br>PART OR AS A WHOLE WITHOUT THE<br>WRITTEN PERMISSION OF LIQUIDBREAKER IS<br>PROHIBITED. | APPLICATION |         | DO NOT SCALE DRAWING                                                                                                                   |                   |        |
|   |                                                                                                                                                                                                                                       | NEXT ASSY   | USED ON | FINISH                                                                                                                                 | ŧ                 | t<br>T |
|   |                                                                                                                                                                                                                                       |             |         | MATERIAL                                                                                                                               |                   | 4      |
|   |                                                                                                                                                                                                                                       |             |         | INTERPRET GEOMETRIC<br>TOLERANCING PER:                                                                                                | Q.A.<br>COMMENTS: |        |
|   |                                                                                                                                                                                                                                       |             |         | DIMENSIONS ARE IN MILLIMETERS<br>TOLERANCES:<br>FRACTIONAL ±<br>ANGULAR: MACH ± BEND ±<br>TWO PLACE DECIMAL ±<br>THREE PLACE DECIMAL ± | MFG APPR.         |        |
|   |                                                                                                                                                                                                                                       |             |         |                                                                                                                                        | ENG APPR.         |        |
|   |                                                                                                                                                                                                                                       |             |         |                                                                                                                                        | CHECKED           |        |
|   |                                                                                                                                                                                                                                       |             |         |                                                                                                                                        | DRAWN             |        |
|   |                                                                                                                                                                                                                                       |             |         | UNLESS OTHERWISE SPECIFIED:                                                                                                            | _                 |        |
|   |                                                                                                                                                                                                                                       |             |         |                                                                                                                                        |                   |        |