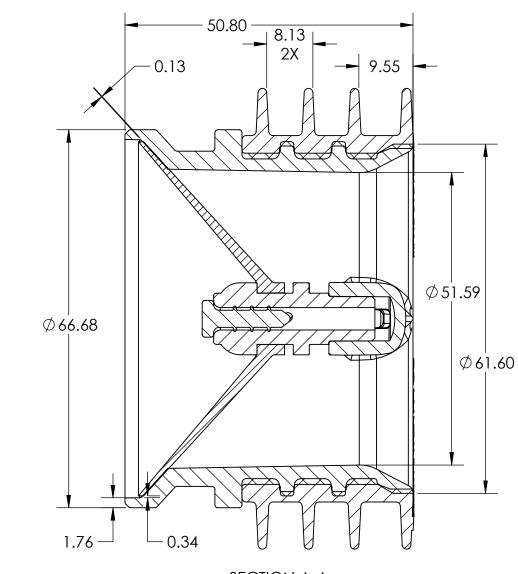

D

С

В

А

SECTION A-A

| 5 |                                                                                                                                                                                                                                       | 4           |         | 3                                                                                                                                      |                   |        |
|---|---------------------------------------------------------------------------------------------------------------------------------------------------------------------------------------------------------------------------------------|-------------|---------|----------------------------------------------------------------------------------------------------------------------------------------|-------------------|--------|
|   | PROPRIETARY AND CONFIDENTIAL<br>THE INFORMATION CONTAINED IN THIS<br>DRAWING IS THE SOLE PROPERTY OF<br>LIQUIDBREAKER. ANY REPRODUCTION IN<br>PART OR AS A WHOLE WITHOUT THE<br>WRITTEN PERMISSION OF LIQUIDBREAKER IS<br>PROHIBITED. | APPLICATION |         | DO NOT SCALE DRAWING                                                                                                                   |                   |        |
|   |                                                                                                                                                                                                                                       | NEXT ASSY   | USED ON | FINISH                                                                                                                                 | ŧ                 | t<br>T |
|   |                                                                                                                                                                                                                                       |             |         | MATERIAL                                                                                                                               |                   | 4      |
|   |                                                                                                                                                                                                                                       |             |         | INTERPRET GEOMETRIC<br>TOLERANCING PER:                                                                                                | Q.A.<br>COMMENTS: |        |
|   |                                                                                                                                                                                                                                       |             |         | DIMENSIONS ARE IN MILLIMETERS<br>TOLERANCES:<br>FRACTIONAL ±<br>ANGULAR: MACH ± BEND ±<br>TWO PLACE DECIMAL ±<br>THREE PLACE DECIMAL ± | MFG APPR.         |        |
|   |                                                                                                                                                                                                                                       |             |         |                                                                                                                                        | ENG APPR.         |        |
|   |                                                                                                                                                                                                                                       |             |         |                                                                                                                                        | CHECKED           |        |
|   |                                                                                                                                                                                                                                       |             |         |                                                                                                                                        | DRAWN             |        |
|   |                                                                                                                                                                                                                                       |             |         | UNLESS OTHERWISE SPECIFIED:                                                                                                            | _                 |        |
|   |                                                                                                                                                                                                                                       |             |         |                                                                                                                                        |                   |        |