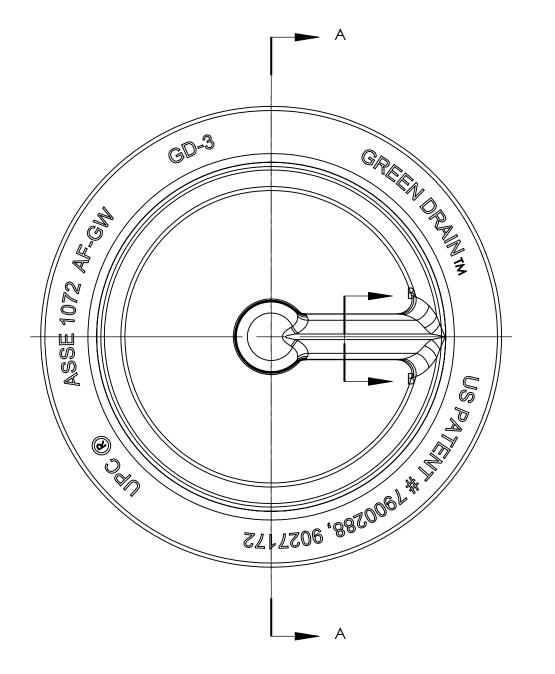

D

С

В

А

SECTION A-A

| 5 |                                                                                                                                                                                                                                       | 4           |         | 3                                                                                                                                      |                   |        |
|---|---------------------------------------------------------------------------------------------------------------------------------------------------------------------------------------------------------------------------------------|-------------|---------|----------------------------------------------------------------------------------------------------------------------------------------|-------------------|--------|
|   | PROPRIETARY AND CONFIDENTIAL<br>THE INFORMATION CONTAINED IN THIS<br>DRAWING IS THE SOLE PROPERTY OF<br>LIQUIDBREAKER. ANY REPRODUCTION IN<br>PART OR AS A WHOLE WITHOUT THE<br>WRITTEN PERMISSION OF LIQUIDBREAKER IS<br>PROHIBITED. | APPLICATION |         | DO NOT SCALE DRAWING                                                                                                                   |                   |        |
|   |                                                                                                                                                                                                                                       | NEXT ASSY   | USED ON | FINISH                                                                                                                                 | ŧ                 | t<br>T |
|   |                                                                                                                                                                                                                                       |             |         | MATERIAL                                                                                                                               |                   | 4      |
|   |                                                                                                                                                                                                                                       |             |         | INTERPRET GEOMETRIC<br>TOLERANCING PER:                                                                                                | Q.A.<br>COMMENTS: |        |
|   |                                                                                                                                                                                                                                       |             |         | DIMENSIONS ARE IN MILLIMETERS<br>TOLERANCES:<br>FRACTIONAL ±<br>ANGULAR: MACH ± BEND ±<br>TWO PLACE DECIMAL ±<br>THREE PLACE DECIMAL ± | MFG APPR.         |        |
|   |                                                                                                                                                                                                                                       |             |         |                                                                                                                                        | ENG APPR.         |        |
|   |                                                                                                                                                                                                                                       |             |         |                                                                                                                                        | CHECKED           |        |
|   |                                                                                                                                                                                                                                       |             |         |                                                                                                                                        | DRAWN             |        |
|   |                                                                                                                                                                                                                                       |             |         | UNLESS OTHERWISE SPECIFIED:                                                                                                            | _                 |        |
|   |                                                                                                                                                                                                                                       |             |         |                                                                                                                                        |                   |        |