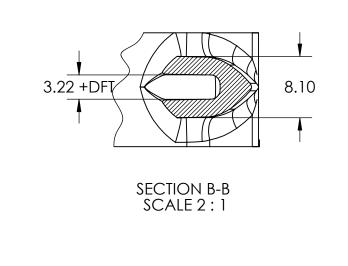

D

С

В

А

SECTION A-A

| 5 |                                                                                                                                                                                                                                       | 4           |         | 3                                                                                                                                      |                   |        |
|---|---------------------------------------------------------------------------------------------------------------------------------------------------------------------------------------------------------------------------------------|-------------|---------|----------------------------------------------------------------------------------------------------------------------------------------|-------------------|--------|
|   | PROPRIETARY AND CONFIDENTIAL<br>THE INFORMATION CONTAINED IN THIS<br>DRAWING IS THE SOLE PROPERTY OF<br>LIQUIDBREAKER. ANY REPRODUCTION IN<br>PART OR AS A WHOLE WITHOUT THE<br>WRITTEN PERMISSION OF LIQUIDBREAKER IS<br>PROHIBITED. | APPLICATION |         | DO NOT SCALE DRAWING                                                                                                                   |                   |        |
|   |                                                                                                                                                                                                                                       | NEXT ASSY   | USED ON | FINISH                                                                                                                                 | ŧ                 | t<br>T |
|   |                                                                                                                                                                                                                                       |             |         | MATERIAL                                                                                                                               |                   | 4      |
|   |                                                                                                                                                                                                                                       |             |         | INTERPRET GEOMETRIC<br>TOLERANCING PER:                                                                                                | Q.A.<br>COMMENTS: |        |
|   |                                                                                                                                                                                                                                       |             |         | DIMENSIONS ARE IN MILLIMETERS<br>TOLERANCES:<br>FRACTIONAL ±<br>ANGULAR: MACH ± BEND ±<br>TWO PLACE DECIMAL ±<br>THREE PLACE DECIMAL ± | MFG APPR.         |        |
|   |                                                                                                                                                                                                                                       |             |         |                                                                                                                                        | ENG APPR.         |        |
|   |                                                                                                                                                                                                                                       |             |         |                                                                                                                                        | CHECKED           |        |
|   |                                                                                                                                                                                                                                       |             |         |                                                                                                                                        | DRAWN             |        |
|   |                                                                                                                                                                                                                                       |             |         | UNLESS OTHERWISE SPECIFIED:                                                                                                            | _                 |        |
|   |                                                                                                                                                                                                                                       |             |         |                                                                                                                                        |                   |        |