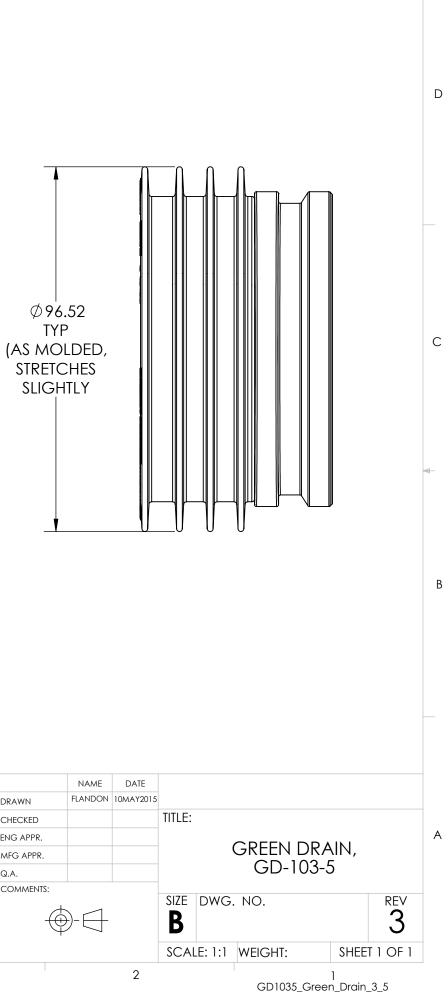

| Т                                                                                         | ⊤ 4         |         | 3                                                            |                   |  |
|-------------------------------------------------------------------------------------------|-------------|---------|--------------------------------------------------------------|-------------------|--|
| DNFIDENTIAL<br>AINED IN THIS<br>OPERTY OF<br>RODUCTION IN<br>IHOUT THE<br>IQUIDBREAKER IS | APPLICATION |         | DO NOT SCALE DRAWING                                         |                   |  |
|                                                                                           | NEXT ASSY   | USED ON | FINISH                                                       | ŧ                 |  |
|                                                                                           |             |         | MATERIAL                                                     |                   |  |
|                                                                                           |             |         | INTERPRET GEOMETRIC<br>TOLERANCING PER:                      | Q.A.<br>COMMENTS: |  |
|                                                                                           |             |         | THREE PLACE DECIMAL ±                                        | MFG APPR.         |  |
|                                                                                           |             |         | ANGULAR: MACH ± BEND ±<br>TWO PLACE DECIMAL ±                | ENG APPR.         |  |
|                                                                                           |             |         | DIMENSIONS ARE IN MILLIMETERS<br>TOLERANCES:<br>FRACTIONAL ± | CHECKED           |  |
|                                                                                           |             |         |                                                              | DRAWN             |  |
|                                                                                           |             |         | UNLESS OTHERWISE SPECIFIED:                                  | _                 |  |
|                                                                                           |             |         |                                                              |                   |  |