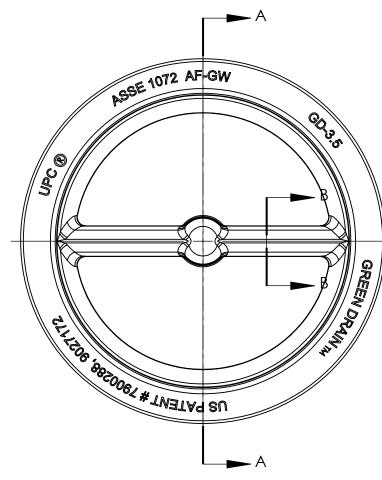

| Т                                                                                         | ⊤ 4         |         | 3                                                            |                   |  |
|-------------------------------------------------------------------------------------------|-------------|---------|--------------------------------------------------------------|-------------------|--|
| DNFIDENTIAL<br>AINED IN THIS<br>OPERTY OF<br>RODUCTION IN<br>IHOUT THE<br>IQUIDBREAKER IS | APPLICATION |         | DO NOT SCALE DRAWING                                         |                   |  |
|                                                                                           | NEXT ASSY   | USED ON | FINISH                                                       | ŧ                 |  |
|                                                                                           |             |         | MATERIAL                                                     |                   |  |
|                                                                                           |             |         | INTERPRET GEOMETRIC<br>TOLERANCING PER:                      | Q.A.<br>COMMENTS: |  |
|                                                                                           |             |         | THREE PLACE DECIMAL ±                                        | MFG APPR.         |  |
|                                                                                           |             |         | ANGULAR: MACH ± BEND ±<br>TWO PLACE DECIMAL ±                | ENG APPR.         |  |
|                                                                                           |             |         | DIMENSIONS ARE IN MILLIMETERS<br>TOLERANCES:<br>FRACTIONAL ± | CHECKED           |  |
|                                                                                           |             |         |                                                              | DRAWN             |  |
|                                                                                           |             |         | UNLESS OTHERWISE SPECIFIED:                                  | _                 |  |
|                                                                                           |             |         |                                                              |                   |  |