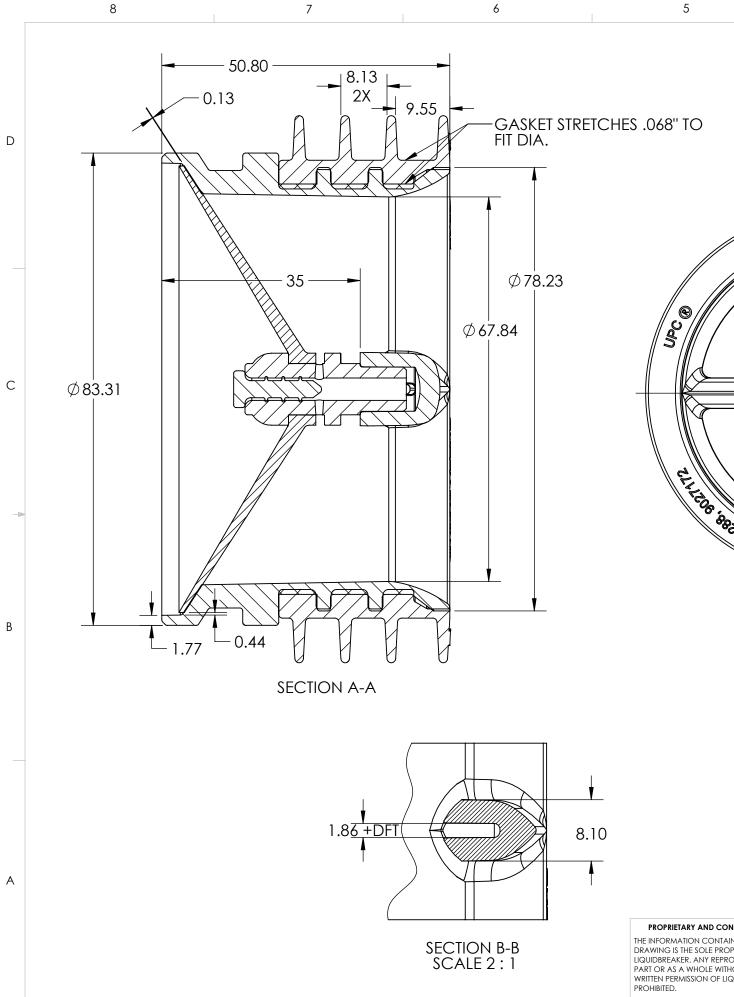

| Т                                                                                         | ⊤ 4         |         | 3                                                            |                   |  |
|-------------------------------------------------------------------------------------------|-------------|---------|--------------------------------------------------------------|-------------------|--|
| DNFIDENTIAL<br>AINED IN THIS<br>OPERTY OF<br>RODUCTION IN<br>IHOUT THE<br>IQUIDBREAKER IS | APPLICATION |         | DO NOT SCALE DRAWING                                         |                   |  |
|                                                                                           | NEXT ASSY   | USED ON | FINISH                                                       | ŧ                 |  |
|                                                                                           |             |         | MATERIAL                                                     |                   |  |
|                                                                                           |             |         | INTERPRET GEOMETRIC<br>TOLERANCING PER:                      | Q.A.<br>COMMENTS: |  |
|                                                                                           |             |         | THREE PLACE DECIMAL ±                                        | MFG APPR.         |  |
|                                                                                           |             |         | ANGULAR: MACH ± BEND ±<br>TWO PLACE DECIMAL ±                | ENG APPR.         |  |
|                                                                                           |             |         | DIMENSIONS ARE IN MILLIMETERS<br>TOLERANCES:<br>FRACTIONAL ± | CHECKED           |  |
|                                                                                           |             |         |                                                              | DRAWN             |  |
|                                                                                           |             |         | UNLESS OTHERWISE SPECIFIED:                                  | _                 |  |
|                                                                                           |             |         |                                                              |                   |  |